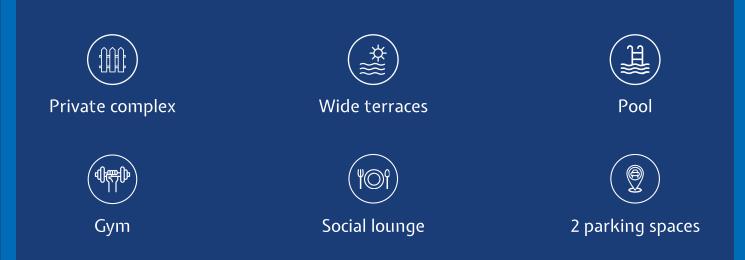

In Blossom Benalmádena, you will find **2 and 3 bedroom** apartments and penthouses, in a **private complex**, with **swimming pool**, **gym** and **social lounge**. All homes have diaphanous living rooms with access to large terraces, fitted kitchen with BOSCH brand appliances and 2 full bathrooms.