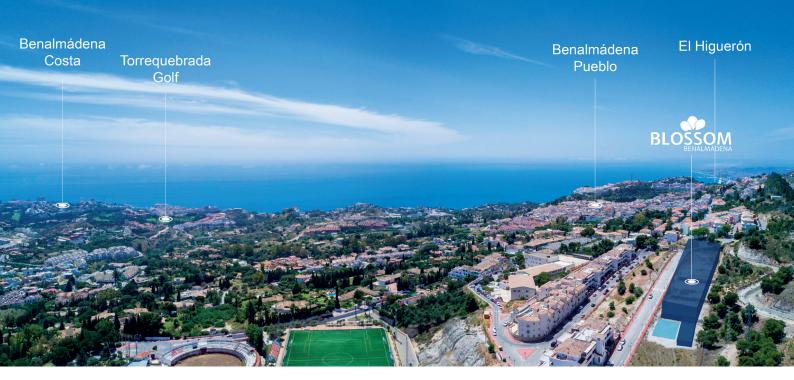

## **The Project**

Blossom Benalmádena is the new residential reference in Benalmádena Pueblo, one of the most charming towns of the Costa del Sol. The project is located in a quiet environment, with magnificent mountain and sea views.

## Location

In the nearest surroundings, within a 15-minute, you will find among others: beaches, golf courses, shopping centers, museums and monuments, amusement and water parks.

One of the main atractive of this project is its natural elevation in the center of **Benalmadena Pueblo**. In fact, it is necessary to include the advantage of its location due to the all services around for your day to day such supermarkets, schools, health care centers, restaurants and all kind of ammenities you could need.