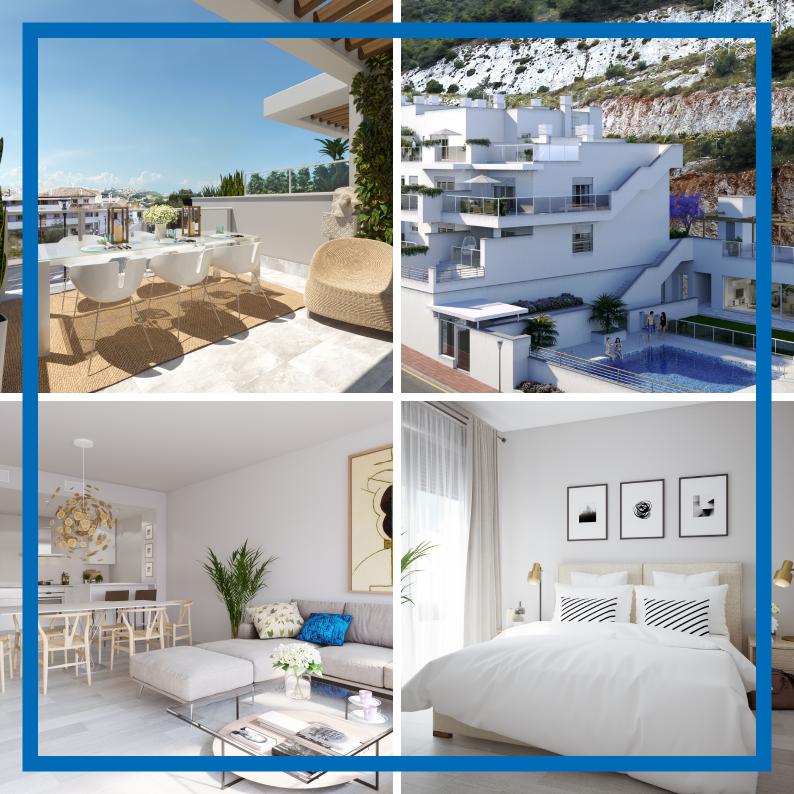

In Blossom Benalmádena, you will find **2 and 3 bedroom** apartments and penthouses, in a **private complex**, with **swimming pool**, **gym** and **social lounge**. All homes have diaphanous living rooms with access to large terraces, fitted kitchen with BOSCH brand appliances and 2 full bathrooms.