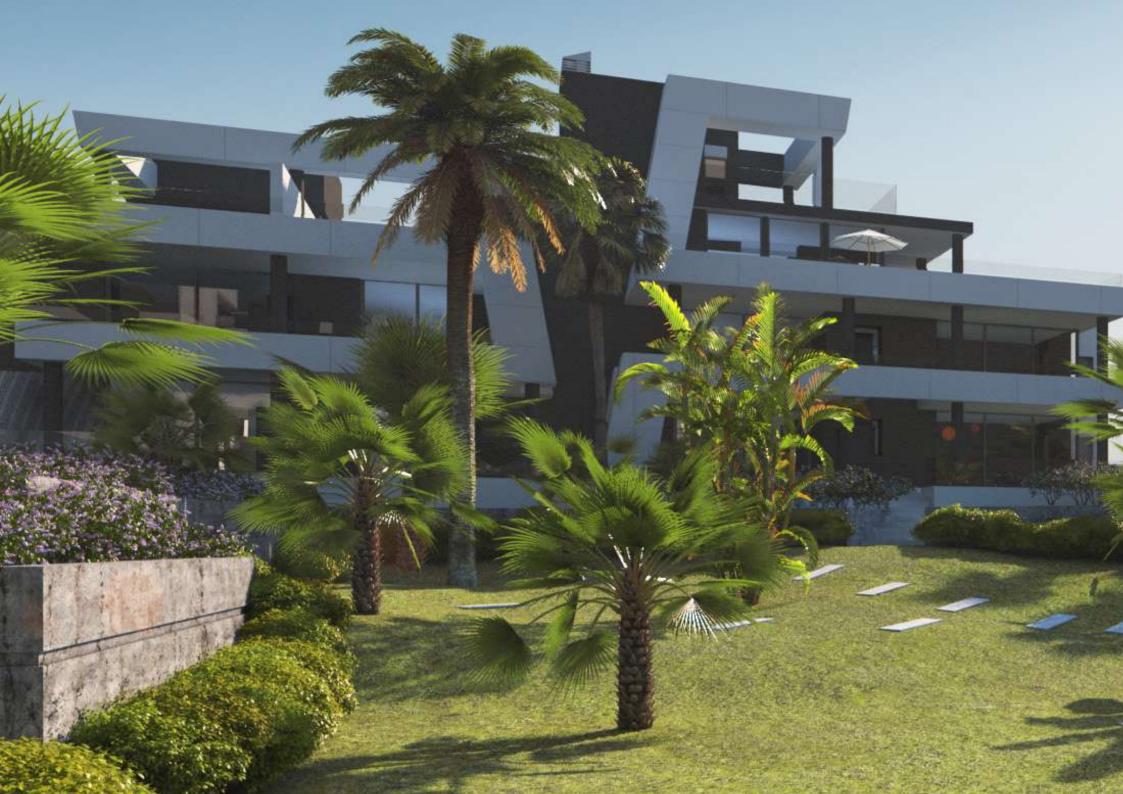

# A VISION OF MODERN LIVING

Contemporary architecture in a setting of outstanding natural beauty with breath taking views. 2 and 3 bedroom off plan luxury apartments and spacious 3 bedroom penthouses, south and south-west orientation with panoramic sea views.

Modern and open plan interiors with floor to ceiling windows. Fully equipped kitchens with Siemens appliances and air conditioned throughout. Extensive gardens with decked areas around the communal pool. 2 underground parking spaces per apartment.

On a clear day there are views of Gibraltar and Africa. One of the most notable design features of the apartments is the use of large windows.

The windows in the living area are full height, from floor to ceiling, these open and slide into the walls. This transformation unites the inside with outside living areas allowing owners to enjoy the unique micro-climate which Marbella has to offer, all year round.