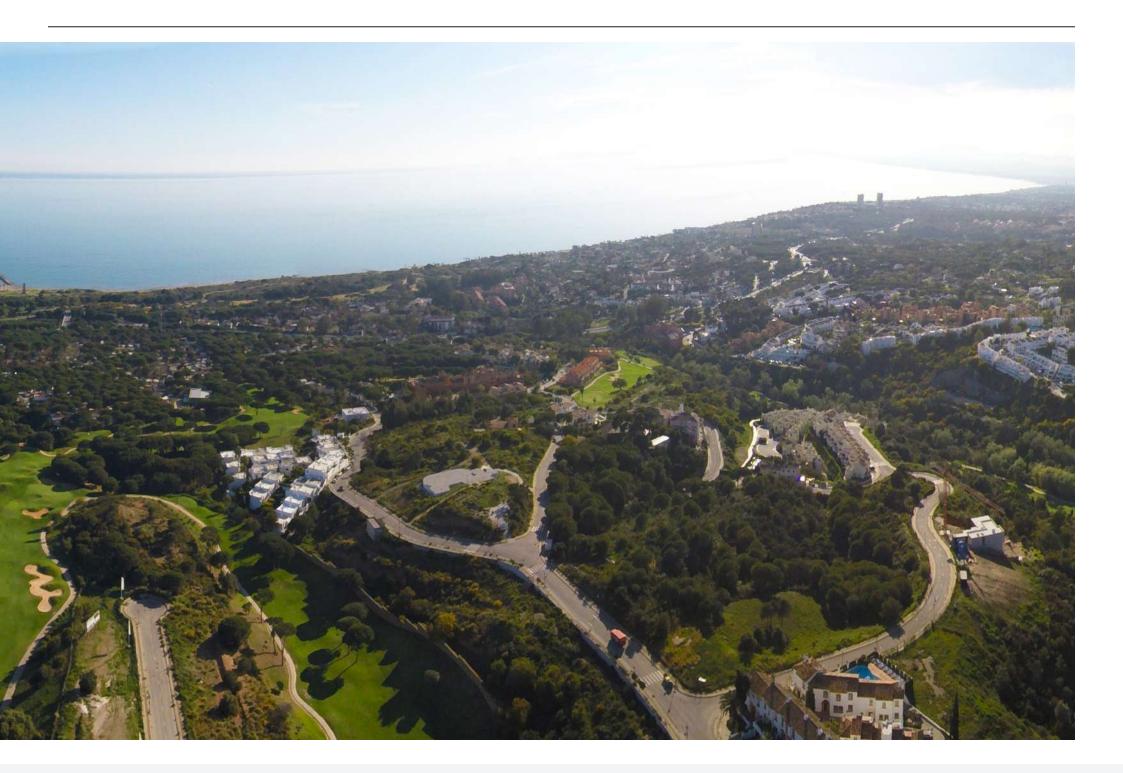

Set a little to the east of Marbella, Cabopino is a natural beauty spot that is also the site of the area's other stylish marina. Though smaller than the more famous yacht harbour in Puerto Banús, Cabopino's marina has an intimate, welcoming charm and style about it.

In the midst of this stands an ancient watchtower, a sentinel that has guarded these shores for centuries but whose origins quite likely date all the way back to Roman times. Today this is a coastal paradise surrounded by kilometres of lush pine forests that run down to the sea.

At just half an hour from the city pleasures of Málaga and its international airport, as well as under fifteen minutes to Marbella, Fuengirola and the glamour of Puerto Banús, this is a setting where nature, peaceful serenity and summer excitement come together.