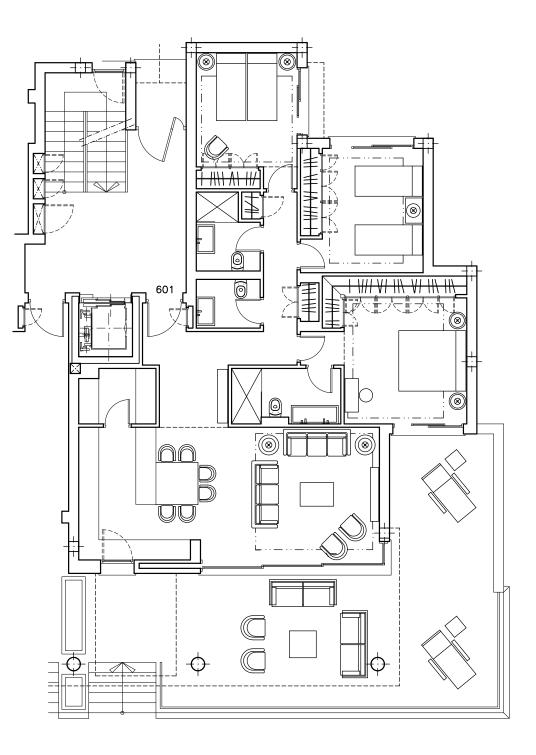

### BLOCK 6 FIRST FLOOR APARTMENT 601

| Approx. surface area | m²     |
|----------------------|--------|
| Built                | 127.23 |
| Terrace              | 64.39  |
| Total                | 191.62 |
| 3                    | 2 + 1  |