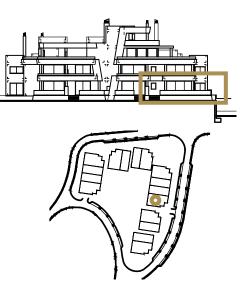

# SITE PLAN MONTESA

La Montesa de Marbella is development project consisting of 39 apartments & penthouses.

The plot is situated in a privileged location with views of Cabopino port and golf. The homes are arranged around beautiful communal areas and in a way to maximise views.

On a clear day there are views of Gibraltar and Africa. One of the most notable design features of the apartments is the use of large windows.

The windows in the living area are full height, from floor to ceiling, these open and slide into the walls. This transformation unites the inside with outside living areas allowing owners to enjoy the unique micro-climate which Marbella has to offer, all year round.