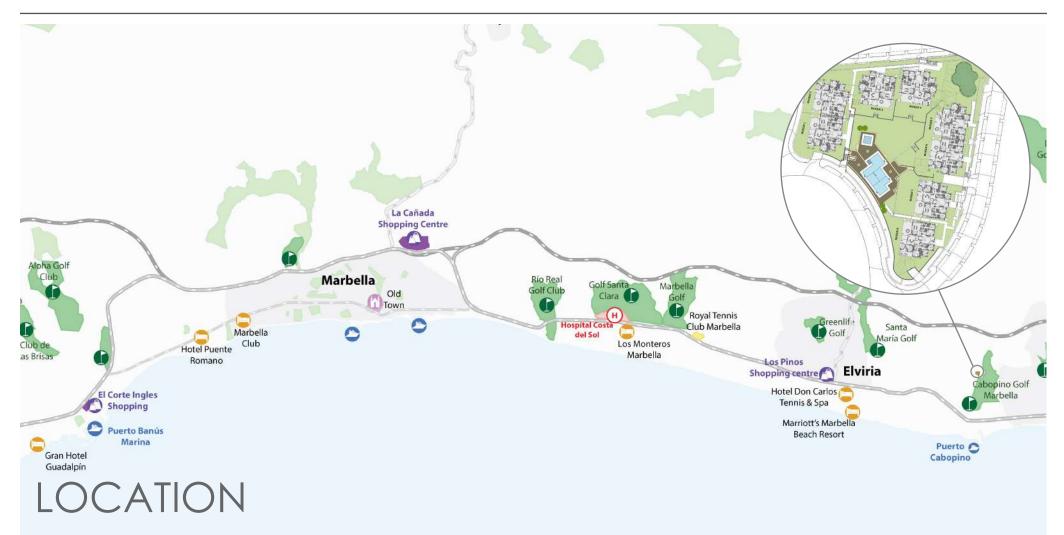

Set a little to the east of Marbella, Cabopino is a natural beauty spot that is also the site of the area's other stylish marina. Though smaller than the more famous yacht harbour in Puerto Banús, Cabopino's marina has an intimate, welcoming charm and style about it.

Here attractive eateries, a handful of popular lounge bars and a small collection of shops complement an idyllic seaside scene just a few steps away from beach clubs and golden sands that stretch into a zone of protected dunes and the coastal umbrella pine that the area is named for.

In the midst of this stands an ancient watchtower, a sentinel that has guarded these shores for centuries but whose origins quite likely date all the way back to Roman times. Today this is a coastal paradise surrounded by kilometres of lush pine forests that run down to the sea.

At just half an hour from the city pleasures of Málaga and its international airport, as well as under fifteen minutes to Marbella, Fuengirola and the glamour of Puerto Banús, this is a setting where nature, peaceful serenity and summer excitement come together.

### STUNNING VIEWS

On your doorstep are a choice of golf courses, horse riding centres, tennis and racket clubs, spas, beach clubs, restaurants, shops, pharmacies, banks and schools, among them the English International School and Deutsche Schule just ten minutes away. In addition to driving ranges and golf academies, the area is also home to no fewer than five tennis academies, including the Royal Tennis Club, Don Carlos tennis and leisure club, the Hofsaess Academy, Club del Sol and the Miraflores Tennis Club.