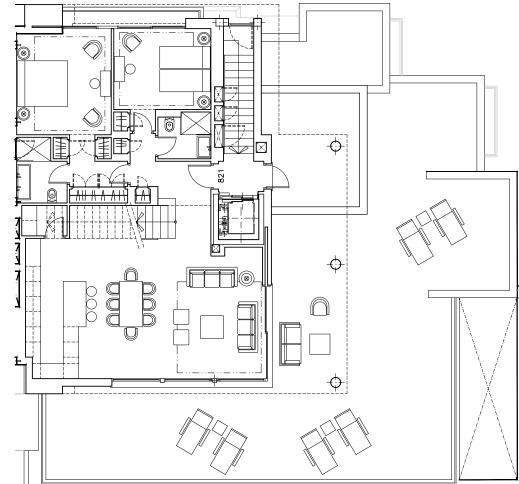

#### BLOCK 8 PENTHOUSE 821

| Approx. surface a | rea m <sup>2</sup> |
|-------------------|--------------------|
| Built             | 158.73             |
| Terrace           | 259.07             |
| Total             | 417.80             |
| 3                 | 3                  |

### BLOCK 8 PENTHOUSE 821

| Approx. surface | e area m <sup>2</sup> |
|-----------------|-----------------------|
| Built           | 158.73                |
| Terrace         | 259.07                |
| Total           | 417.80                |
| 3               | 3                     |