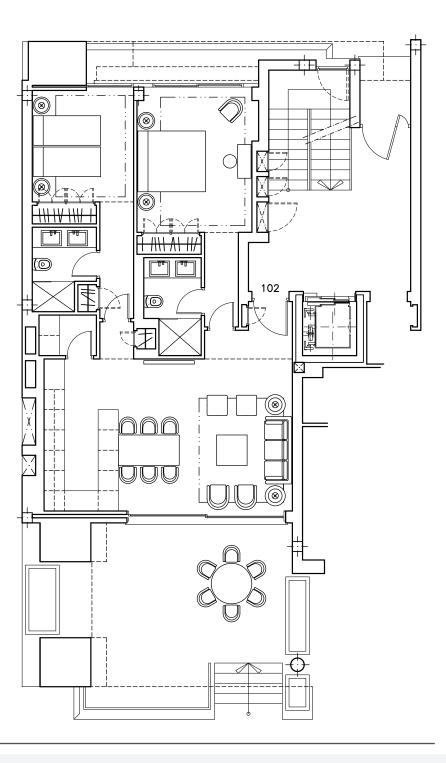

#### BLOCK 1 FIRST FLOOR APARTMENT 102

| Approx. surface area | m <sup>2</sup> |
|----------------------|----------------|
| Built                | 101.55         |
| Terrace              | 42.09          |
| Total                | 143.64         |
| 2                    | 2              |