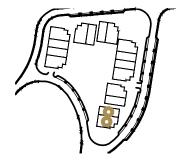

# SITE PLAN MONTESA

La Montesa de Marbella is development project consisting of 39 apartments & penthouses.

The plot is situated in a privileged location with views of Cabopino port and golf. The homes are arranged around beautiful communal areas and in a way to maximise views.