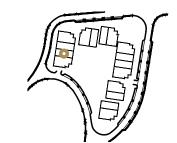

Set a little to the east of Marbella, Cabopino is a natural beauty spot that is also the site of the area's other stylish marina. Though smaller than the more famous yacht harbour in Puerto Banús, Cabopino's marina has an intimate, welcoming charm and style about it.

Here attractive eateries, a handful of popular lounge bars and a small collection of shops complement an idyllic seaside scene just a few steps away from beach clubs and golden sands that stretch into a zone of protected dunes and the coastal umbrella pine that the area is named for.

In the midst of this stands an ancient watchtower, a sentinel that has guarded these shores for centuries but whose origins quite likely date all the way back to Roman times. Today this is a coastal paradise surrounded by kilometres of lush pine forests that run down to the sea.

At just half an hour from the city pleasures of Málaga and its international airport, as well as under fifteen minutes to Marbella, Fuengirola and the glamour of Puerto Banús, this is a setting where nature, peaceful serenity and summer excitement come together.