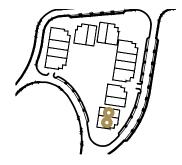

# SITE PLAN MONTESA

La Montesa de Marbella is development project consisting of 39 apartments & penthouses.

The plot is situated in a privileged location with views of Cabopino port and golf. The homes are arranged around beautiful communal areas and in a way to maximise views.

On a clear day there are views of Gibraltar and Africa. One of the most notable design features of the apartments is the use of large windows.

The windows in the living area are full height, from floor to ceiling, these open and slide into the walls. This transformation unites the inside with outside living areas allowing owners to enjoy the unique micro-climate which Marbella has to offer, all year round.