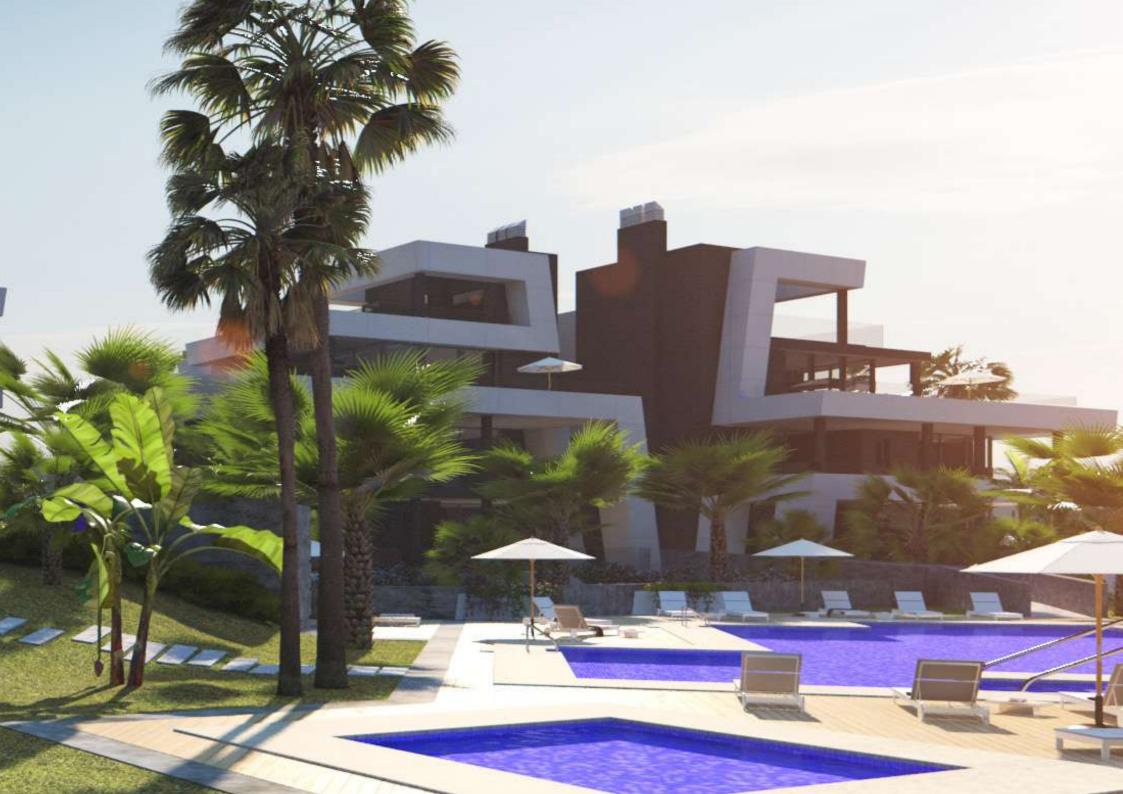

Modern and open plan interiors with floor to ceiling windows. Fully equipped kitchens with Siemens appliances and air conditioned throughout. Extensive gardens with decked areas around the communal pool. 2 underground parking spaces per apartment.

## CONTEMPORARY ARCHITEGTURAL STYLING

Harmony between interior and exterior living

All apartments will be constructed to the highest standard, with stringently selected materials.

The living area window frames are recessed into the floor, allowing a seamless integration between inside and outside living areas.