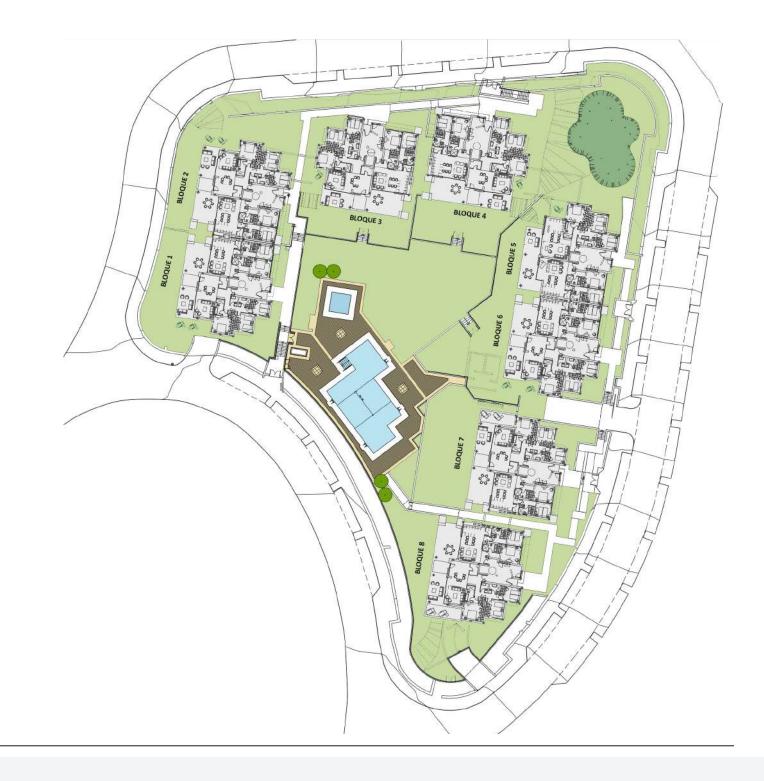

# SITE PLAN MONTESA

La Montesa de Marbella is development project consisting of 39 apartments & penthouses.

The plot is situated in a privileged location with views of Cabopino port and golf. The homes are arranged around beautiful communal areas and in a way to maximise views.