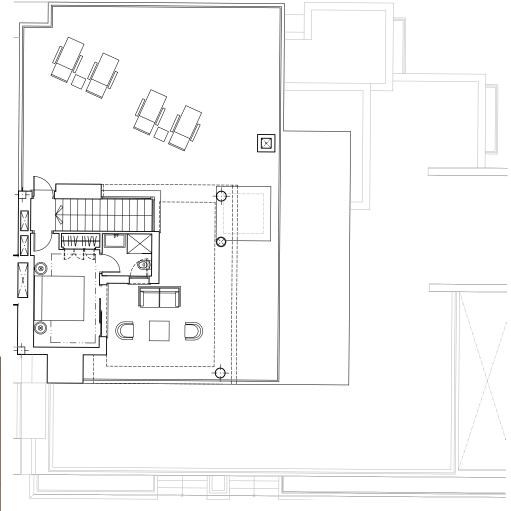

#### BLOCK 1 FIRST FLOOR APARTMENT 102

| Approx. surface area | m <sup>2</sup> |
|----------------------|----------------|
| Built                | 101.55         |
| Terrace              | 42.09          |
| Total                | 143.64         |
| 2                    | 2              |

#### BLOCK 8 PENTHOUSE 821

| Approx. surface a | rea m <sup>2</sup> |
|-------------------|--------------------|
| Built             | 158.73             |
| Terrace           | 259.07             |
| Total             | 417.80             |
| 3                 | 3                  |

### BLOCK 8 PENTHOUSE 821

| Approx. surface | e area m <sup>2</sup> |
|-----------------|-----------------------|
| Built           | 158.73                |
| Terrace         | 259.07                |
| Total           | 417.80                |
| 3               | 3                     |

### BLOCK 6 FIRST FLOOR APARTMENT 601

| Approx. surface area | m²     |
|----------------------|--------|
| Built                | 127.23 |
| Terrace              | 64.39  |
| Total                | 191.62 |
| 3                    | 2 + 1  |