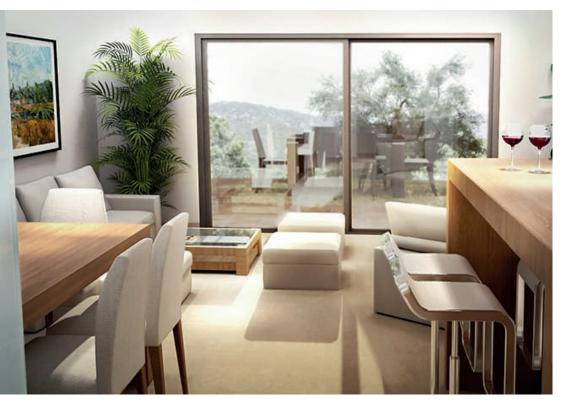

### SPACIOUS AND BRIGHT OPEN PLAN INTERIORS

### DESIGN FEATURES INCLUDE:

- Ample terraces of up to 80m<sup>2</sup>.
- Large patio doors from the living area to the terrace, joining the exterior and interior spaces.
- Open plan living areas with contemporary design features.
- Fully fitted modern kitchens with Bosch appliances.
- Both bedrooms have their own ensuite fitted bathrooms.
- Marble flooring.
- Hot and cold air conditioning.
- Underground parking and a store room included in the price.