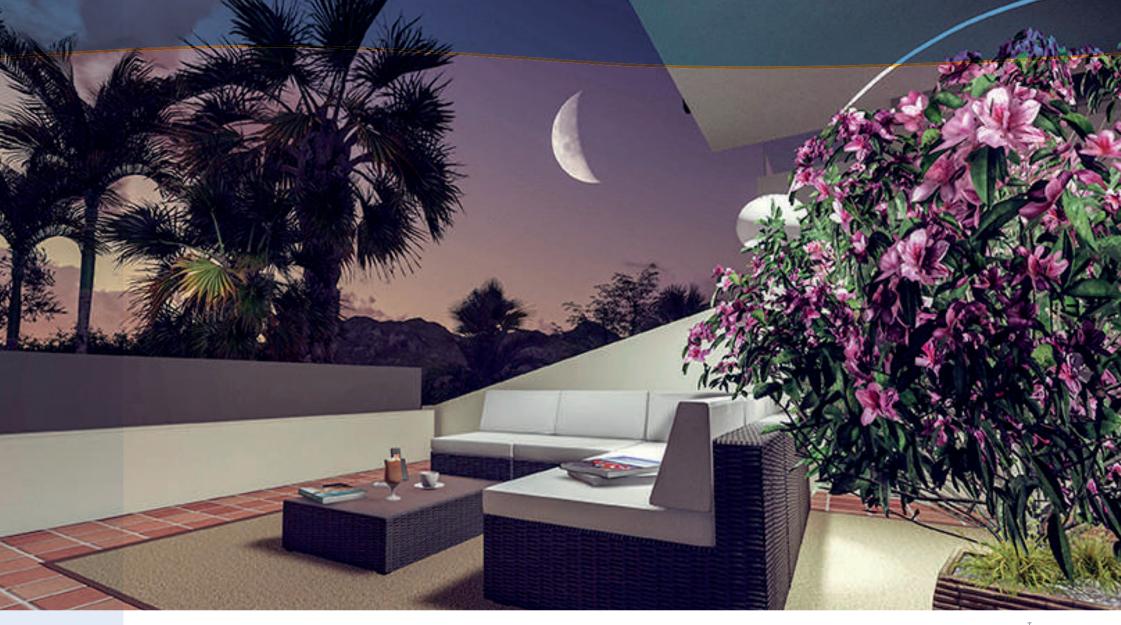

### DIRECT ACCESS TO THE LUSH SUBTROPICAL GARDENS

Exterior view

- Modern contemporary styling.
- Large terraces with stunning views.
- Marble flooring, fully fitted kitchens, hot and cold air conditioning.

Living room

The Ocean Hills complex features a large pool and children's pool set

amidst beautiful sub-tropical gardens, for exclusive use of residents. There is ample terracing around the pools for relaxing poolside, whilst soaking up the sun and the picturesque surroundings. The complex also offers a communal lounge to socialise