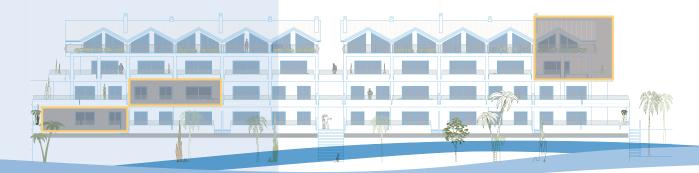

# WELCOME TO OCEAN HILLS

OCEAN HILLS IS A STUNNING new development of 62 bright, modern apartments and penthouses, currently under construction on the New Golden Mile, midway between Marbella and Estepona, just 15 minutes from the glamorous Puerto Banus. The complex features beautiful tropical gardens and two communal pools for the exclusive use of residents.

## APARTMENTS & DUPLEX PENTHOUSES

Ocean Hills features 62 apartments and penthouses with 2 bedrooms and 2 bathrooms, quality design and contemporary style architecture. The apartments are all facing South West with stunning views of the surrounding countryside or the sea.

The duplex penthouses feature dual terraces, with one terrace on the lounge level ideal for al fresco drinks and dining and an upper terrace from the bedroom level, ideal for morning coffee or private sunbathing. The upper floor of the penthouses offers a unique pitched design with large peaked windows to make the most of the natural light. The corner penthouses have a large 'wrap around' terrace of over 70m<sup>2</sup>, maximising space and views of the countryside, mountains and sea.