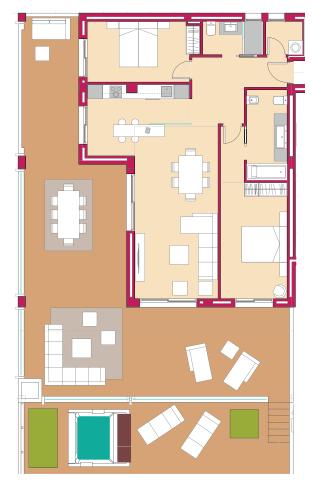

## FLOOR PLANS

Ocean Hills offers spacious 2 bedroom, 2 bathroom apartments and penthouses with open plan layouts designed for modern living and to maximise light and space.

### THESE SAMPLE FLOOR PLANS ILLUSTRATE THE DIFFERENT LAYOUTS:

- Ground floor with split level terrace and hot tub feature.
- First floor with terraces of up to 82m<sup>2</sup>.
- Duplex penthouses with dual terraces or wrap around terraces of up to 73m<sup>2</sup>.
- Interior living space is a minimum of 94m<sup>2</sup> to 110m<sup>2</sup>.
- All apartments are delivered with underground parking and storeroom.