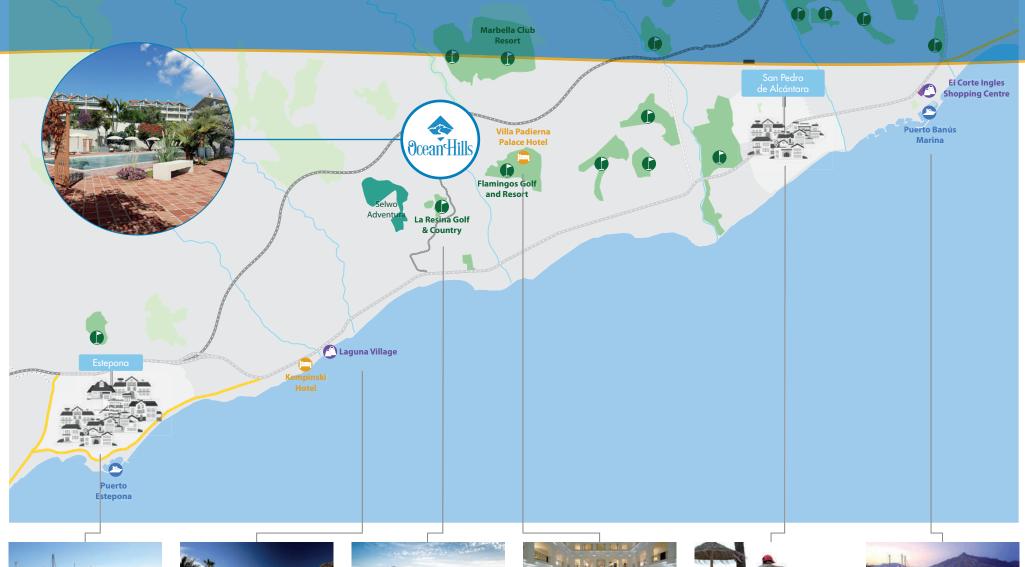

## CLOSE TO ALL AMENITIES

Ocean Hills is situated in a picturesque and tranquil setting of Andalusian countryside, nestled on the edge of a valley by the side of Selwo natural park.

**IT IS LESS THAN 5 MINUTES'** drive to long sandy beaches with traditional beachside restaurants 'Chringitos' to enjoy the best fresh fish. Also within 5 minutes drive you have local shops, bars, restaurants and amenities.

The local golf course is La Resina Golf and Country Club just 1.5km from the complex with its beautiful 9 hole course and it is just a few minutes' drive to the best golf resort on the coast, Los Flamingos Golf Club, home to 3 superb 18 hole golf courses and the famous 6 star Villa Padierna hotel.

Within 10 minutes' drive you find the traditional town of Estepona with its long sweeping bay and charming marina. Towards Marbella you are 10 minutes' drive to San Pedro de Alcantara with it's unique boulevard recreation area with elevated walkway, parks, an amphitheatre for concerts, numerous bars and restaurants.

15 minutes' drive takes you to the world famous Puerto Banús marina with its wide variety of restaurants and nightlife.

The setting gives you the best of both worlds, tranquillity and beautiful surroundings at home and all of the shopping, dining, sport and socialising you could need, within easy reach.