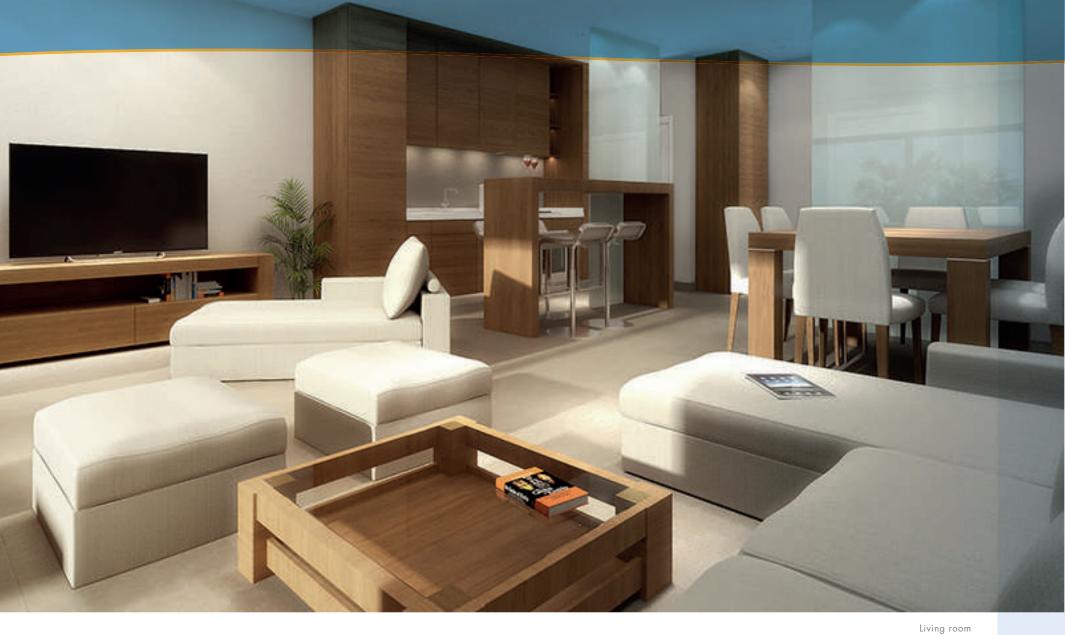

### SPACIOUS AND BRIGHT OPEN PLAN INTERIORS

### DESIGN FEATURES INCLUDE:

- Ample terraces of up to 80m<sup>2</sup>.
- Large patio doors from the living area to the terrace, joining the exterior and interior spaces.
- Open plan living areas with contemporary design features.
- Fully fitted modern kitchens with Bosch appliances.
- Both bedrooms have their own ensuite fitted bathrooms.
- Marble flooring.
- Hot and cold air conditioning.
- Underground parking and a store room included in the price.

Exterior view

- Modern contemporary styling.
- Large terraces with stunning views.
- Marble flooring, fully fitted kitchens, hot and cold air conditioning.

Living room

The Ocean Hills complex features a large pool and children's pool set