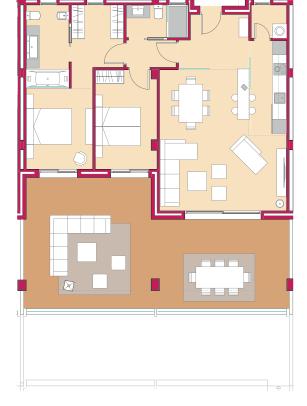

### ENJOY PICTURESQUE AND TRANQUIL SURROUNDINGS

Apart. A-001 Ground Floor.

Apart. A-102 First Floor.

## FLOOR PLANS

Ocean Hills offers spacious 2 bedroom, 2 bathroom apartments and penthouses with open plan layouts designed for modern living and to maximise light and space.

### THESE SAMPLE FLOOR PLANS ILLUSTRATE THE DIFFERENT LAYOUTS:

- Ground floor with split level terrace and hot tub feature.
- First floor with terraces of up to 82m<sup>2</sup>.
- Duplex penthouses with dual terraces or wrap around terraces of up to 73m<sup>2</sup>.
- Interior living space is a minimum of 94m<sup>2</sup> to 110m<sup>2</sup>.
- All apartments are delivered with underground parking and storeroom.

- Spacious apartments with 2 bedrooms and 2 bathrooms.
- Large terraces with stunning views.
- Marble flooring, fully fitted kitchens, hot and cold air conditioning.

Duplex A-210 Main Floor duplex.

Duplex A-210 First Floor duplex.