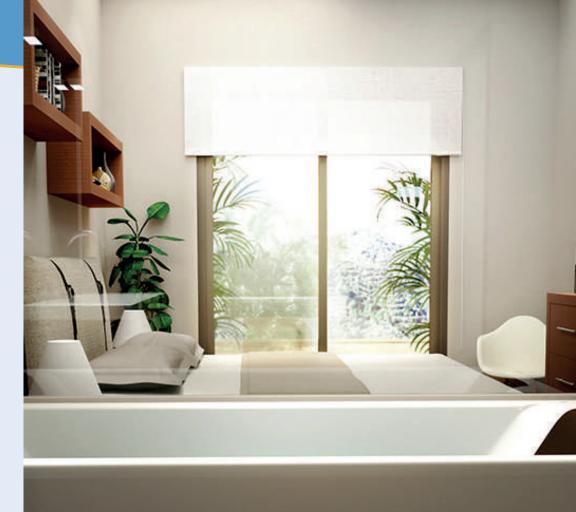

### DESIGN FEATURES INCLUDE:

- Ample terraces of up to 80m<sup>2</sup>.
- Large patio doors from the living area to the terrace, joining the exterior and interior spaces.
- Open plan living areas with contemporary design features.
- Fully fitted modern kitchens with Bosch appliances.
- Both bedrooms have their own ensuite fitted bathrooms.
- Marble flooring.
- Hot and cold air conditioning.
- Underground parking and a store room included in the price.

STUNNING VIEWS OF NATURE, MOUNTAINS & MEDITERRANEAN SEA

Bedroom

Hot tub