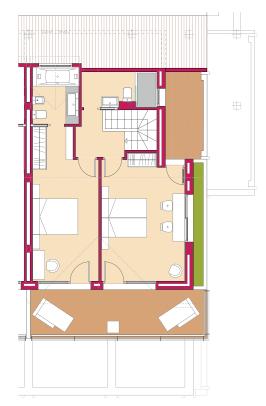

## FLOOR PLANS

Ocean Hills offers spacious 2 bedroom, 2 bathroom apartments and penthouses with open plan layouts designed for modern living and to maximise light and space.

### THESE SAMPLE FLOOR PLANS ILLUSTRATE THE DIFFERENT LAYOUTS:

- Ground floor with split level terrace and hot tub feature.
- First floor with terraces of up to 82m<sup>2</sup>.
- Duplex penthouses with dual terraces or wrap around terraces of up to 73m<sup>2</sup>.
- Interior living space is a minimum of 94m<sup>2</sup> to 110m<sup>2</sup>.
- All apartments are delivered with underground parking and storeroom.

- Spacious apartments with 2 bedrooms and 2 bathrooms.
- Large terraces with stunning views.
- Marble flooring, fully fitted kitchens, hot and cold air conditioning.

Duplex A-210 Main Floor duplex.

Duplex A-210 First Floor duplex.