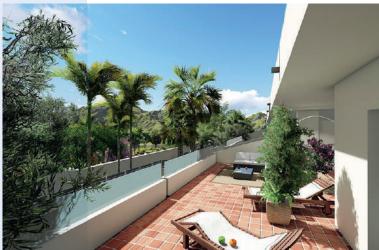

The apartments are designed to maximise your enjoyment of this picturesque location, with South West orientation and ample terraces of up to 80m<sup>2</sup>. Glass walls form the terrace, allowing the stunning views to be enjoyed even when seated in the living area.

### DESIGN FEATURES INCLUDE:

- Ample terraces of up to 80m<sup>2</sup>.
- Large patio doors from the living area to the terrace, joining the exterior and interior spaces.
- Open plan living areas with contemporary design features.
- Fully fitted modern kitchens with Bosch appliances.
- Both bedrooms have their own ensuite fitted bathrooms.
- Marble flooring.
- Hot and cold air conditioning.
- Underground parking and a store room included in the price.

The duplex penthouses feature dual terraces, with one terrace on the lounge level ideal for al fresco drinks and dining and an upper terrace from the bedroom level, ideal for morning coffee or private sunbathing. The upper floor of the penthouses offers a unique pitched design with large peaked windows to make the most of the natural light. The corner penthouses have a large 'wrap around' terrace of over 70m<sup>2</sup>, maximising space and views of the countryside, mountains and sea.