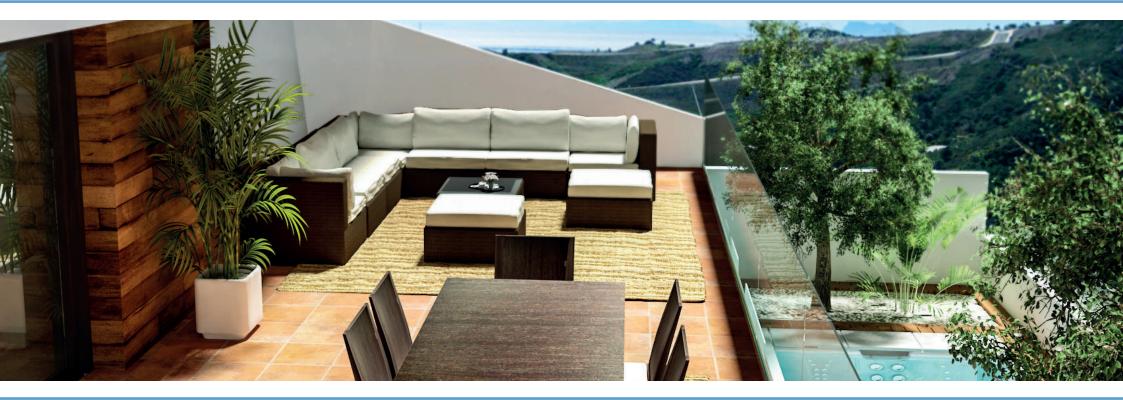

### FRAMELESS GLASS FRONTED TERRACES

**THE GROUND FLOOR APARTMENTS** feature a stunning split level terrace with a hot tub built into the lower level. The ground floor level is elevated allowing privacy and security.

The duplex penthouses feature dual terraces, with one terrace on the lounge level ideal for al fresco drinks and dining and an upper terrace from the bedroom level, ideal for morning coffee or private sunbathing. The upper floor of the penthouses offers a unique pitched design with large peaked windows to make the most of the natural light. The corner penthouses have a large 'wrap around' terrace of over 70m<sup>2</sup>, maximising space and views of the countryside, mountains and sea.

The apartments are designed to maximise your enjoyment of this picturesque location, with South West orientation and ample terraces of up to 80m<sup>2</sup>. Glass walls form the terrace, allowing the stunning views to be enjoyed even when seated in the living area.