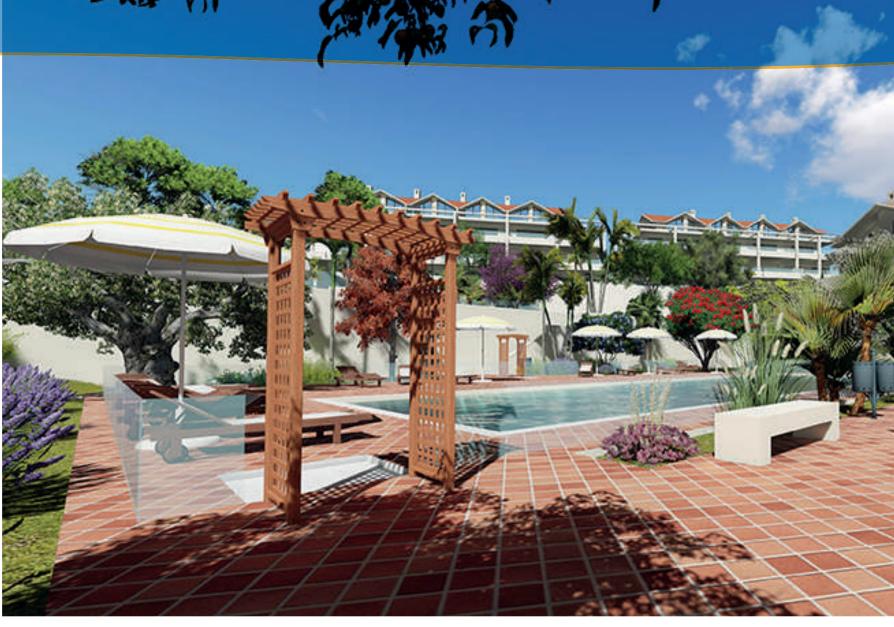

**Ocean Hills** 

Gardens & Pool

### DIRECT ACCESS TO THE LUSH SUBTROPICAL GARDENS

Exterior view

- Modern contemporary styling.
- Large terraces with stunning views.
- Marble flooring, fully fitted kitchens, hot and cold air conditioning.

Living room

The Ocean Hills complex features a large pool and children's pool set

amidst beautiful sub-tropical gardens, for exclusive use of residents. There is ample terracing around the pools for relaxing poolside, whilst soaking up the sun and the picturesque surroundings. The complex also offers a communal lounge to socialise