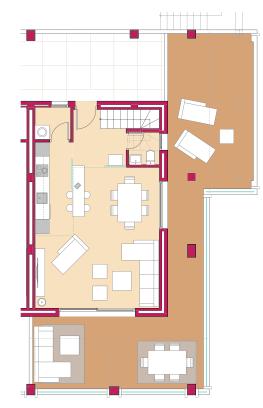

## FLOOR PLANS

Ocean Hills offers spacious 2 bedroom, 2 bathroom apartments and penthouses with open plan layouts designed for modern living and to maximise light and space.

### THESE SAMPLE FLOOR PLANS ILLUSTRATE THE DIFFERENT LAYOUTS:

- Ground floor with split level terrace and hot tub feature.
- First floor with terraces of up to 82m<sup>2</sup>.
- Duplex penthouses with dual terraces or wrap around terraces of up to 73m<sup>2</sup>.
- Interior living space is a minimum of 94m<sup>2</sup> to 110m<sup>2</sup>.
- All apartments are delivered with underground parking and storeroom.

- Spacious apartments with 2 bedrooms and 2 bathrooms.
- Large terraces with stunning views.
- Marble flooring, fully fitted kitchens, hot and cold air conditioning.

Duplex A-210 Main Floor duplex.

Duplex A-210 First Floor duplex.