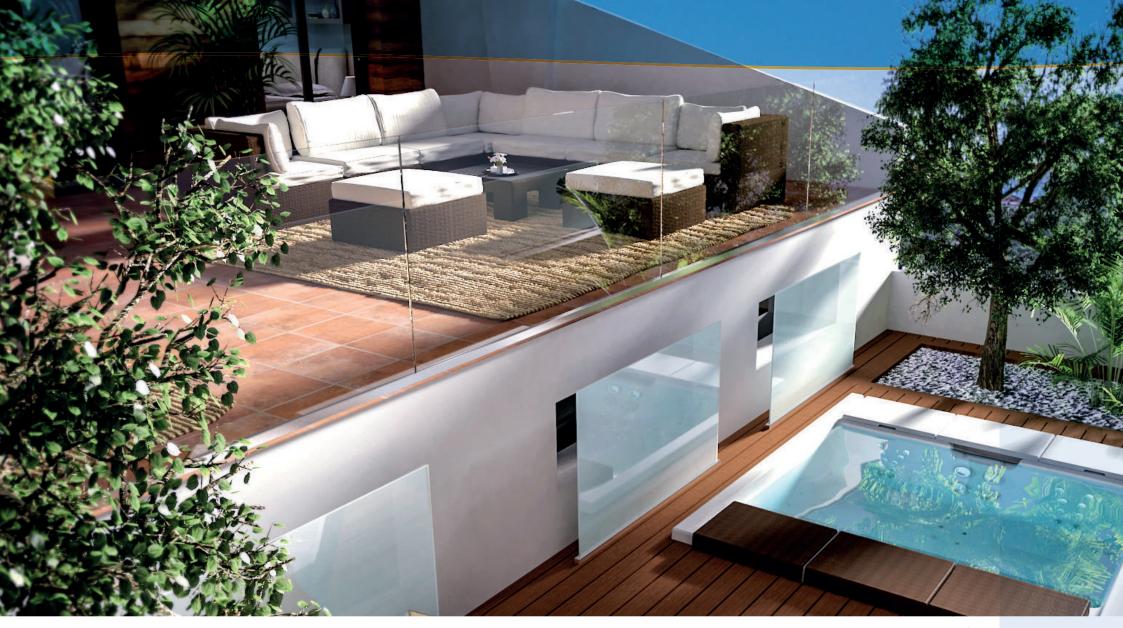

### FRAMELESS GLASS FRONTED TERRACES

**THE GROUND FLOOR APARTMENTS** feature a stunning split level terrace with a hot tub built into the lower level. The ground floor level is elevated allowing privacy and security.

The duplex penthouses feature dual terraces, with one terrace on the lounge level ideal for al fresco drinks and dining and an upper terrace from the bedroom level, ideal for morning coffee or private sunbathing. The upper floor of the penthouses offers a unique pitched design with large peaked windows to make the most of the natural light. The corner penthouses have a large 'wrap around' terrace of over 70m<sup>2</sup>, maximising space and views of the countryside, mountains and sea.

Exterior view

- Modern contemporary styling.
- Large terraces with stunning views.
- Marble flooring, fully fitted kitchens, hot and cold air conditioning.

Living room

The Ocean Hills complex features a large pool and children's pool set