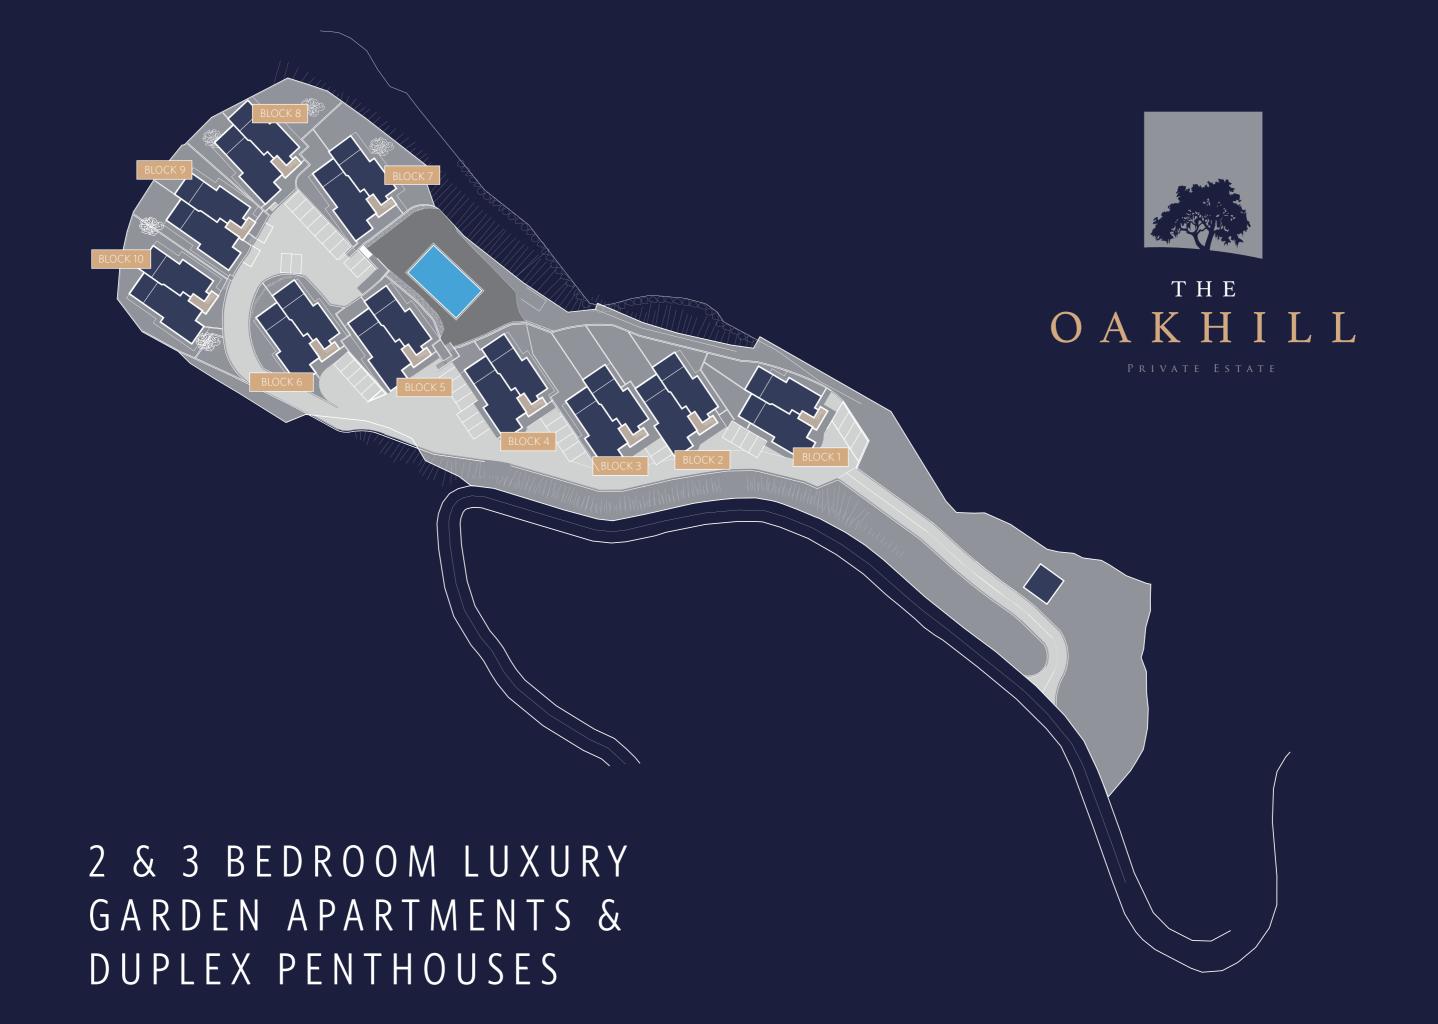

### SPACIOUS APARTMENTS

The boutique development of 40 attractively designed and well-appointed homes is divided into spacious garden apartments and duplex penthouses.

Both are available in generously proportioned two and three bedroom options and ensure privacy just as the finish offers a stylish and comfortable living environment.