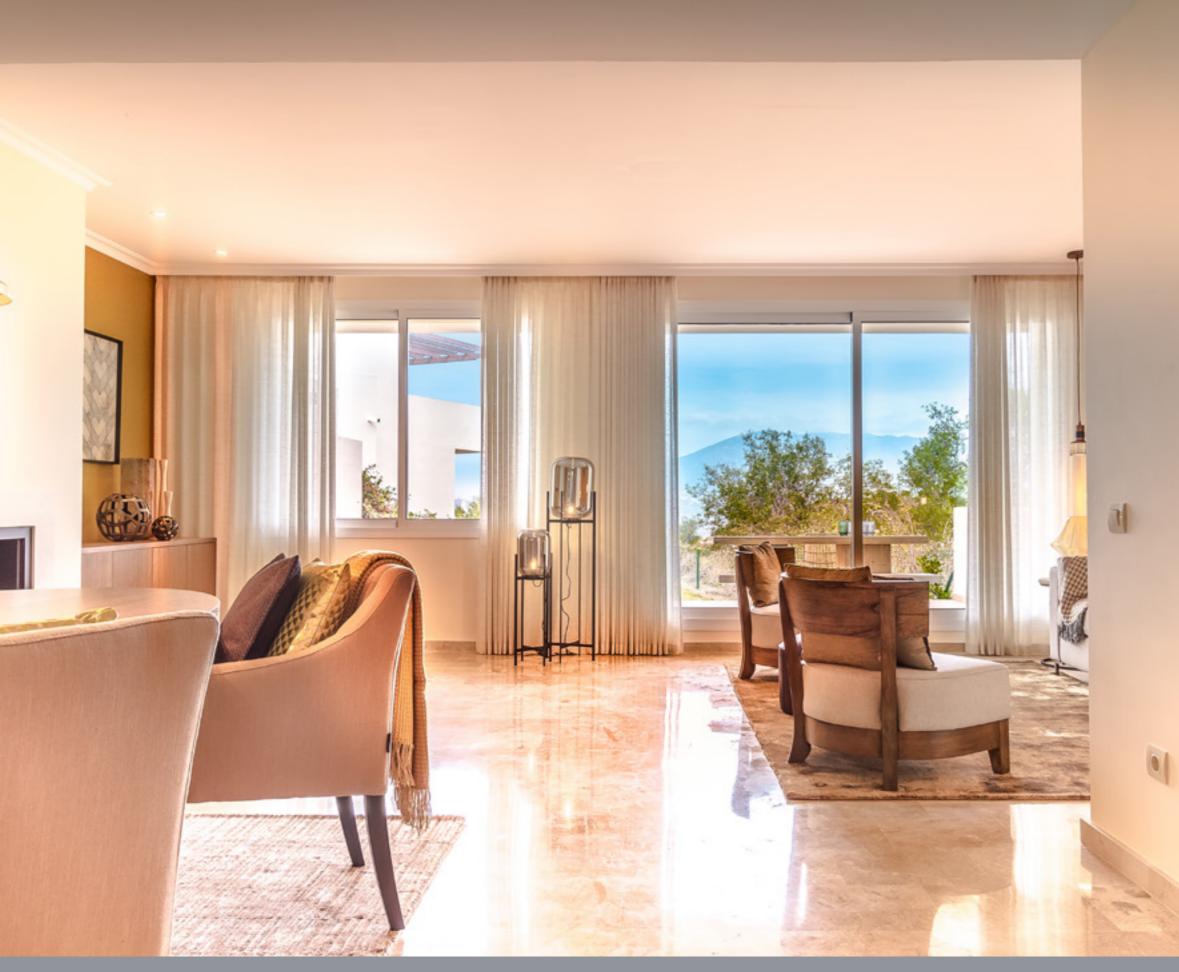

### ELEGANCE

The Oakhill exudes elegance with its stylish architecture and luxury resort inspired pool area. In the evening, lightscaping adds a further element to this sense of distinction. The spectacular hanging herb gardens, exquisite interiors, spacious living areas, terraces and fireplaces in all properties also complement this refined complex.

All apartments enjoy premium marble floors, modern kitchens with Siemens appliances and luxurious bathrooms with step-in showers. The panoramic views complement spacious living areas and large terraces made for the classic Spanish outdoor lifestyle.