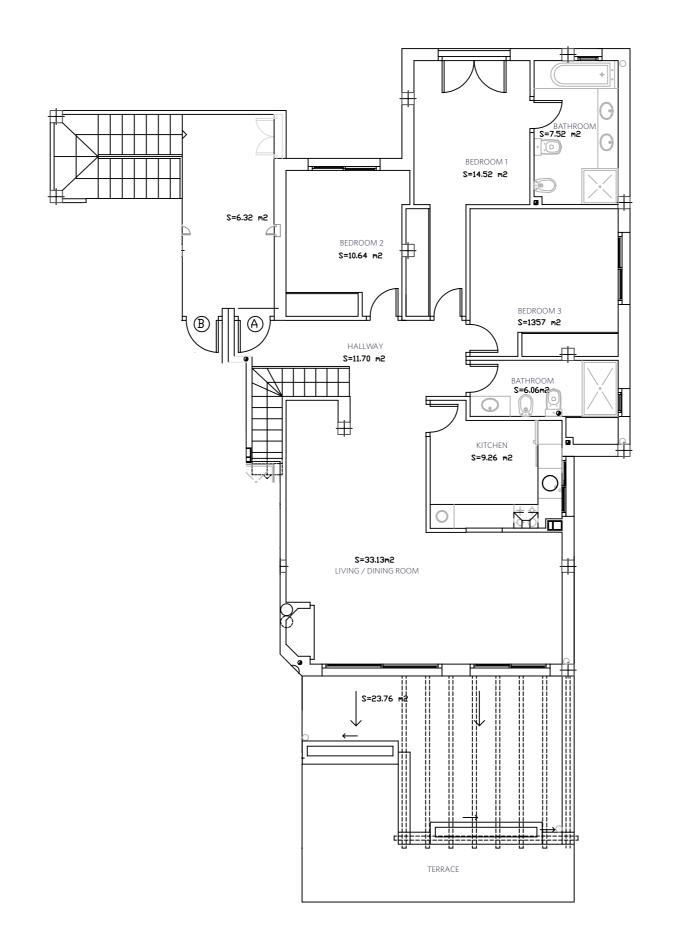

### 3 BEDROOM APARTMENT

| PORTAL:        |  |
|----------------|--|
| CONSTRUCTED:   |  |
| TERRACES:      |  |
| PARKING Nº:    |  |
| PARKING Nº:    |  |
| PRICE:         |  |
| PAYMENT TERMS: |  |
| PAYMENT TERMS: |  |
|                |  |
| NOTES:         |  |
| NOTES:         |  |
|                |  |
|                |  |
|                |  |
|                |  |
|                |  |

## 3 BEDROOM PENTHOUSE