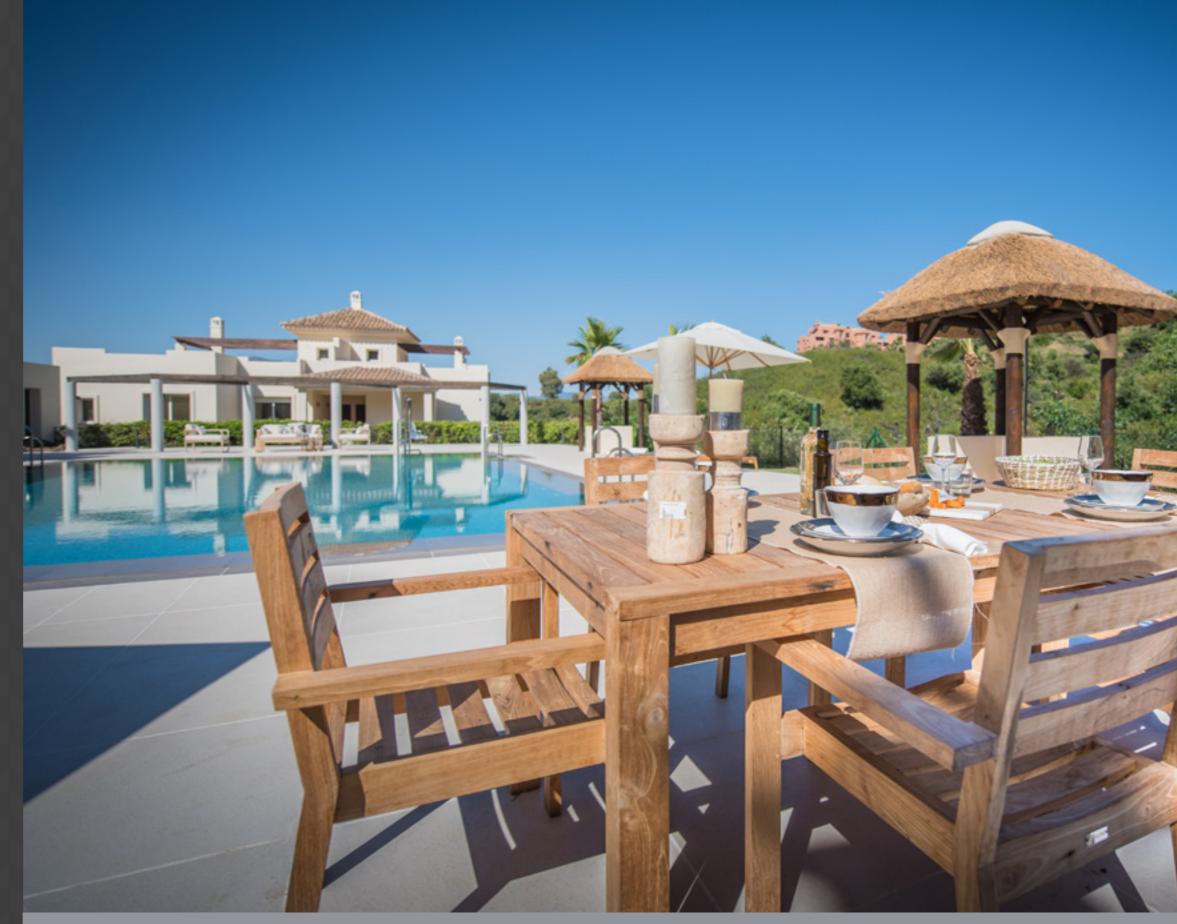

One also encounters some of the best beaches, seafood restaurants, resort hotels and beach clubs of Marbella. The Oakhill also demands no compromise on comfort and amenities including high speed fibre optic internet connection and a stunning all year round heated pool.

### ELEGANCE

The Oakhill exudes elegance with its stylish architecture and luxury resort inspired pool area. In the evening, lightscaping adds a further element to this sense of distinction. The spectacular hanging herb gardens, exquisite interiors, spacious living areas, terraces and fireplaces in all properties also complement this refined complex.