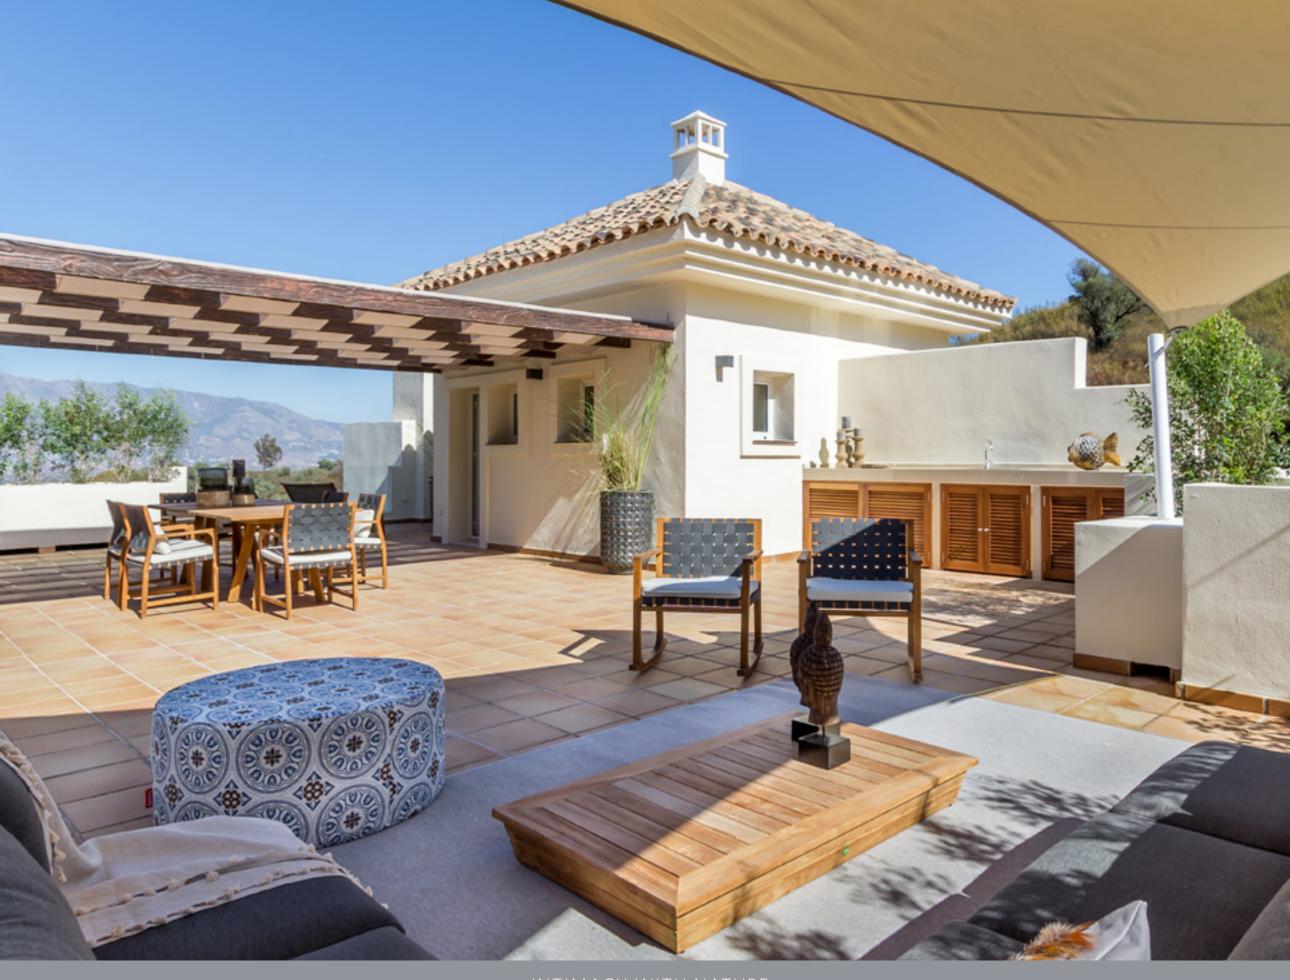

One also encounters some of the best beaches, seafood restaurants, resort hotels and beach clubs of Marbella. The Oakhill also demands no compromise on comfort and amenities including high speed fibre optic internet connection and a stunning all year round heated pool.

### ELEGANCE

The Oakhill exudes elegance with its stylish architecture and luxury resort inspired pool area. In the evening, lightscaping adds a further element to this sense of distinction. The spectacular hanging herb gardens, exquisite interiors, spacious living areas, terraces and fireplaces in all properties also complement this refined complex.