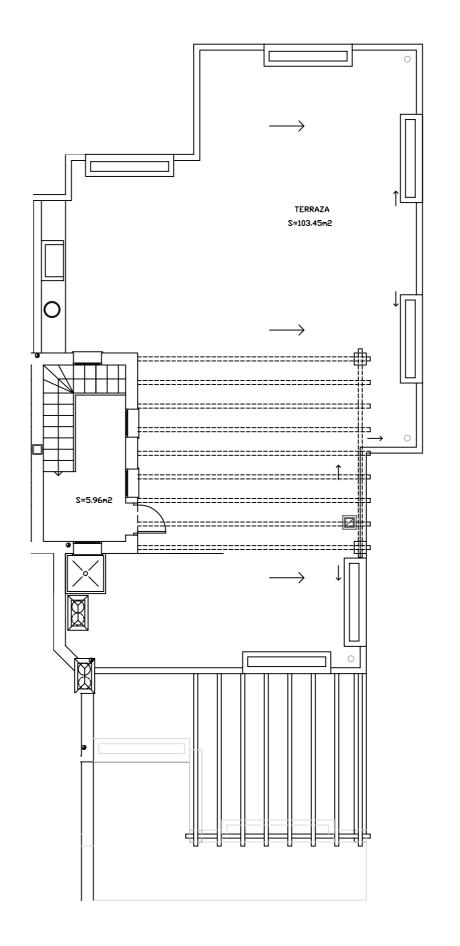

### 3 BEDROOM APARTMENT

| PORTAL:        |  |
|----------------|--|
| CONSTRUCTED:   |  |
| TERRACES:      |  |
| PARKING Nº:    |  |
| PARKING Nº:    |  |
| PRICE:         |  |
| PAYMENT TERMS: |  |
| PAYMENT TERMS: |  |
|                |  |
| NOTES:         |  |
| NOTES:         |  |
|                |  |
|                |  |
|                |  |
|                |  |
|                |  |

## 3 BEDROOM PENTHOUSE