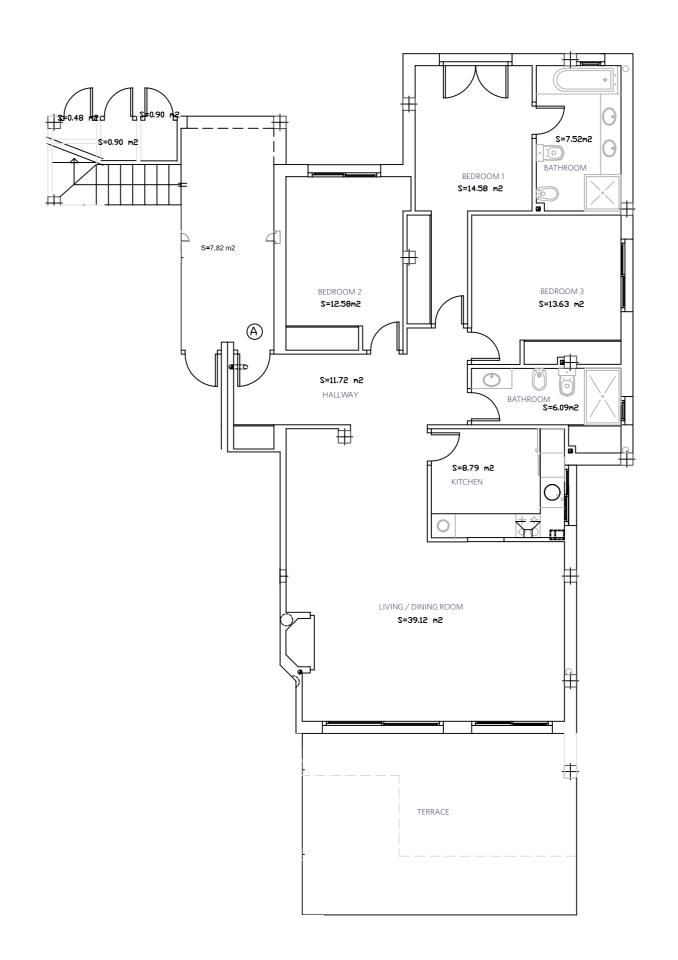

## 2 BEDROOM PENTHOUSE

| CONSTRUCTED:   | CONSTRUCTED:   | APARTMENT Nº: |  |  |
|----------------|----------------|---------------|--|--|
| PARKING Nº:    | TERRACES:      |               |  |  |
| PARKING Nº:    | PARKING Nº:    |               |  |  |
| PRICE:         | PRICE:         |               |  |  |
| RESERVE:       | PAYMENT TERMS: |               |  |  |
| RESERVE:       | PAYMENT TERMS: | PRICE:        |  |  |
| PAYMENT TERMS: |                |               |  |  |
|                | NOTES:         |               |  |  |
|                | NOTES:         |               |  |  |
| NOTES:         |                | NOTES:        |  |  |
|                |                |               |  |  |
|                |                |               |  |  |

## 2 BEDROOM PENTHOUSE

## 3 BEDROOM PENTHOUSE

| PORTAL:                                       | APARTMENT Nº:                                 | APARTMENT Nº: CONSTRUCTED: TERRACES: PARKING Nº: |
|-----------------------------------------------|-----------------------------------------------|--------------------------------------------------|
| CONSTRUCTED:                                  | CONSTRUCTED:                                  | CONSTRUCTED:<br>TERRACES:<br>PARKING Nº:         |
| TERRACES:                                     | TERRACES:                                     | TERRACES:                                        |
| PARKING Nº:                                   | PARKING Nº:                                   | PARKING Nº:                                      |
| STORAGE Nº:  PRICE:  RESERVE:  PAYMENT TERMS: | STORAGE Nº:  PRICE:  RESERVE:  PAYMENT TERMS: |                                                  |
| PRICE:                                        | PRICE:                                        |                                                  |
| PAYMENT TERMS:                                | PAYMENT TERMS:                                | STORAGE Nº:                                      |
| PAYMENT TERMS:                                | PAYMENT TERMS:                                | <br>PRICE:                                       |
|                                               |                                               |                                                  |
| NOTES:                                        | NOTES:                                        | <br>PAYMENT TERMS:                               |
| NOTES:                                        | NOTES:                                        | <br>                                             |
|                                               |                                               | NOTES:                                           |
|                                               |                                               |                                                  |
|                                               |                                               |                                                  |

## 3 BEDROOM PENTHOUSE