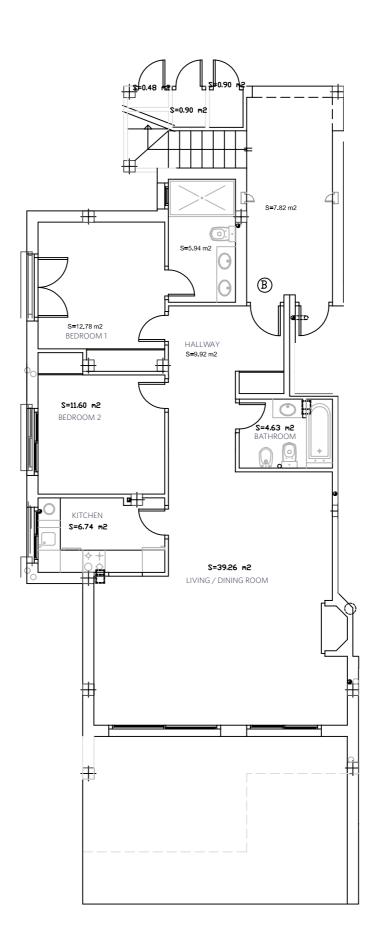

## 2 BEDROOM APARTMENT

| DODTAL.  |          |
|----------|----------|
|          |          |
| APARTM   | ENT Nº:  |
| CONSTR   | UCTED:   |
| TERRACI  | ES:      |
| PARKINO  | 5 Nº:    |
| STORAG   | E Nº:    |
| PRICE: _ |          |
| RESERVE  | :        |
|          | T TERMS: |
|          |          |
| NOTES:   |          |
|          |          |
|          |          |
|          |          |
|          |          |
|          |          |
|          |          |

### 3 BEDROOM APARTMENT

| PORTAL:        |  |
|----------------|--|
| CONSTRUCTED:   |  |
| TERRACES:      |  |
| PARKING Nº:    |  |
| PARKING Nº:    |  |
| PRICE:         |  |
| PAYMENT TERMS: |  |
| PAYMENT TERMS: |  |
|                |  |
| NOTES:         |  |
| NOTES:         |  |
|                |  |
|                |  |
|                |  |
|                |  |
|                |  |